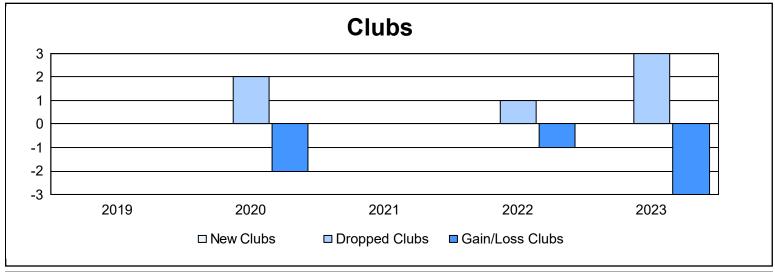

District 335 D As of June 2023 Cumulative

| Year      | New<br>Clubs | Dropped<br>Clubs | Gain/<br>Loss<br>Clubs | New<br>Members | Charter<br>Members | Reinstate<br>Members | Transfer<br>Members | Total<br>Member<br>Added | Total<br>Members<br>Dropped | Gain/<br>Loss<br>Members |
|-----------|--------------|------------------|------------------------|----------------|--------------------|----------------------|---------------------|--------------------------|-----------------------------|--------------------------|
| 2018-2019 | 0            | 0                | 0                      | 183            | 0                  | 1                    | 2                   | 186                      | 166                         | 20                       |
| 2019-2020 | 0            | 2                | -2                     | 101            | 1                  | 6                    | 8                   | 116                      | 205                         | -89                      |
| 2020-2021 | 0            | 0                | 0                      | 120            | 0                  | 3                    | 0                   | 123                      | 196                         | -73                      |
| 2021-2022 | 0            | 1                | -1                     | 90             | 0                  | 3                    | 1                   | 94                       | 163                         | -69                      |
| 2022-2023 | 0            | 3                | -3                     | 98             | 0                  | 1                    | 0                   | 99                       | 216                         | -117                     |
| Average   | 0            | 1                | -1                     | 118            | 0                  | 3                    | 2                   | 124                      | 189                         | -66                      |